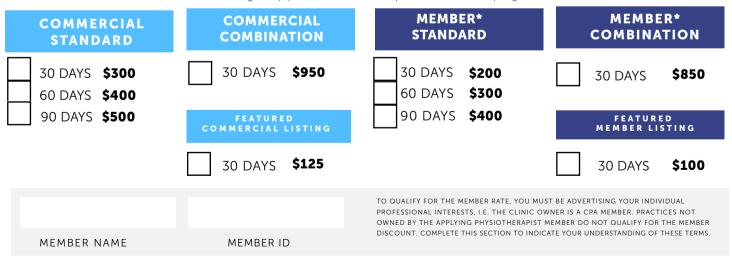

#### SELECT ONE OF THE FOLLOWING OPTIONS:

All listings appear on the Course and Event webpage, which is also linked in the monthly e-newsletter, What's Moving. Combination listings are displayed in a 300 x 250 box ad in the newsletter. Featured listings appear at the top of the webpage.