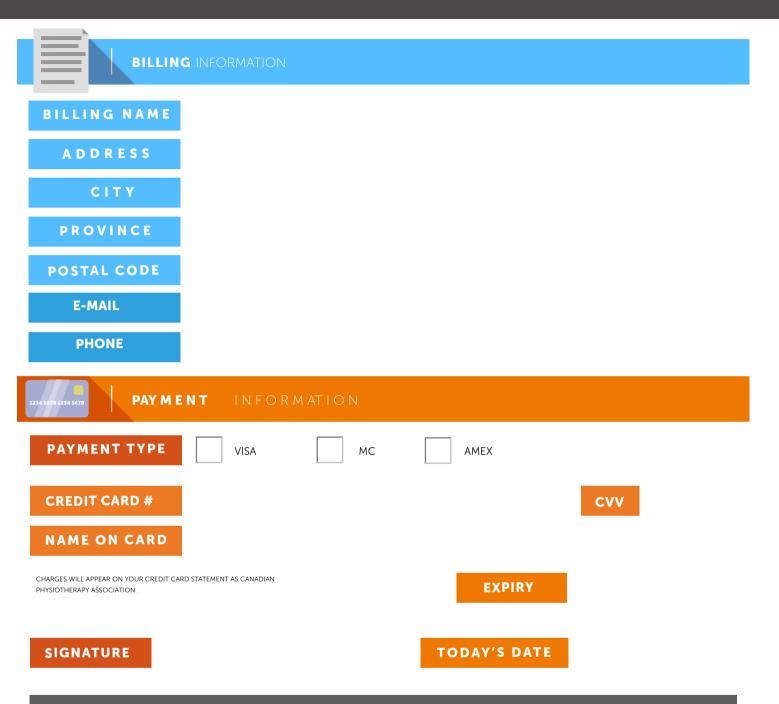

### PLEASE SUBMIT COMPLETED FORMS TO: ADVERTISING@PHYSIOTHERAPY.CA

please allow up to  ${\bf 3}$  business days after payment for

YOUR EVENTS WEB LISTING TO APPEAR.

ADVERTISING@PHYSIOTHERAPY.CA 1-800-387-8679